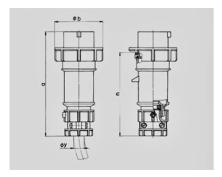

| Drawing                  | Amp.  | 16           |              |      | 32   |      |            |
|--------------------------|-------|--------------|--------------|------|------|------|------------|
| 2 MB 171                 | Poles | 3            | 4            | 5    | 3    | 4    | 5          |
| Dim. in mm               | a     | 162          | 172          | 186  | 199  | 199  | 213        |
|                          | b     | 71           | 79           | 89   | 95   | 95   | 102        |
|                          | n     | 129          | 139          | 152  | 157  | 157  | 172        |
|                          | у     | 19           | 19           | 22   | 24,5 | 24,5 | 28,5       |
| Terminal for cond. cross |       | 1            | 1            | 1    | 2,5  | 2,5  | 2,5        |
| section (mm²) minmax.    |       | <b>—</b> 2,5 | <b>—</b> 2,5 | —2,5 | 6    | -6   | <b>—</b> 6 |
|                          |       |              |              |      |      |      |            |