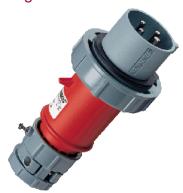

## Plug PowerTOP - Part no. 2600

- screw terminals
- highly heat resistant contact carrier
- nickel plated contacts
- cable gland and external cable grip and grommet
- contact pins sealed with gaskets

| Technical information |                                                               |  |  |  |  |
|-----------------------|---------------------------------------------------------------|--|--|--|--|
| Ampere                | 32 A                                                          |  |  |  |  |
| Poles                 | 4 p                                                           |  |  |  |  |
| Voltage               | 380-440 V                                                     |  |  |  |  |
| Earth position        | 3 h                                                           |  |  |  |  |
| Hertz                 | 50-60 Hz                                                      |  |  |  |  |
| Connection technology | Screw terminals                                               |  |  |  |  |
| Contact               | nickel plated contacts, highly heat resistant contact carrier |  |  |  |  |
| Protection type       | IP 67                                                         |  |  |  |  |