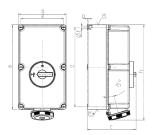

## Drawing

| Drawing          | Amp.     |                | 125            |      |
|------------------|----------|----------------|----------------|------|
| 1 MB 177         | Poles    | 3              | 4              | 5    |
| Dim. in mm       | а        | 460            | 460            | 460  |
|                  | Ь        | 260            | 260            | 260  |
|                  | c        | 270            | 270            | 270  |
|                  | d        | 434            | 434            | 434  |
|                  | e        | 234            | 234            | 234  |
|                  | f        | 11             | 11             | 11   |
|                  | g.       | 9              | 9              | 9    |
|                  | h        | 519            | 519            | 519  |
|                  | M        | 63             | 63             | 63   |
|                  | М*       | 2x63           | 2x63           | 2x63 |
| Max. cable diam  | . (mm)   | 44             | 44             | 44   |
| Terminal for con | d. cross | 25             | 25             | 25   |
| section (mm²) m  | inmax.   | <del></del> 70 | <del></del> 70 | 70   |