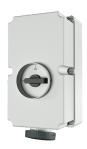

## Wall mounted receptacle

Part no. 6077

- screw terminals
- X-CONTACT®
- switched
- mechanical DUO-interlock
- highly heat resistant contact carrier
- add-on equipment is required to install a padlock

## **Technical specifications**

| Ampere                    | 125 A           |
|---------------------------|-----------------|
| Poles                     | 5 p             |
| Voltage                   | 600-690 V       |
| Clock position            | 5 h             |
| Hertz                     | 50-60 Hz        |
| Connection technology     | Screw terminals |
| Contact                   | X-CONTACT®      |
| Protection type           | IP 67           |
| Enclosure material        | Plastic         |
| Weight                    | 8250 g          |
| Declaration of Conformity | EAC             |