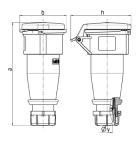

## Drawing

| Diawing Amp.             |               | 10                                                                                                             |                                                                                                                                                                                                              |                                                                                                                                                                                                                                                                               | ] 32                                                                                                                                                                                                                                                                                                                                              |                                                                                                                                                                                                                                                                                                                                                                                                                       |  |
|--------------------------|---------------|----------------------------------------------------------------------------------------------------------------|--------------------------------------------------------------------------------------------------------------------------------------------------------------------------------------------------------------|-------------------------------------------------------------------------------------------------------------------------------------------------------------------------------------------------------------------------------------------------------------------------------|---------------------------------------------------------------------------------------------------------------------------------------------------------------------------------------------------------------------------------------------------------------------------------------------------------------------------------------------------|-----------------------------------------------------------------------------------------------------------------------------------------------------------------------------------------------------------------------------------------------------------------------------------------------------------------------------------------------------------------------------------------------------------------------|--|
| Poles                    | 3             | 4                                                                                                              | 5                                                                                                                                                                                                            | 3                                                                                                                                                                                                                                                                             | 4                                                                                                                                                                                                                                                                                                                                                 | 5                                                                                                                                                                                                                                                                                                                                                                                                                     |  |
| а                        | 162           | 165                                                                                                            | 167                                                                                                                                                                                                          | 209                                                                                                                                                                                                                                                                           | 209                                                                                                                                                                                                                                                                                                                                               | 208                                                                                                                                                                                                                                                                                                                                                                                                                   |  |
| b                        | 60            | 68                                                                                                             | 76                                                                                                                                                                                                           | 82                                                                                                                                                                                                                                                                            | 82                                                                                                                                                                                                                                                                                                                                                | 89                                                                                                                                                                                                                                                                                                                                                                                                                    |  |
| h                        | 83            | 92                                                                                                             | 98                                                                                                                                                                                                           | 100                                                                                                                                                                                                                                                                           | 100                                                                                                                                                                                                                                                                                                                                               | 108                                                                                                                                                                                                                                                                                                                                                                                                                   |  |
| у                        | 14.5          | 16                                                                                                             | 16                                                                                                                                                                                                           | 22                                                                                                                                                                                                                                                                            | 22                                                                                                                                                                                                                                                                                                                                                | 22                                                                                                                                                                                                                                                                                                                                                                                                                    |  |
|                          |               |                                                                                                                |                                                                                                                                                                                                              |                                                                                                                                                                                                                                                                               |                                                                                                                                                                                                                                                                                                                                                   |                                                                                                                                                                                                                                                                                                                                                                                                                       |  |
| Terminal for cond. cross |               | 1                                                                                                              | 1                                                                                                                                                                                                            | 2.5                                                                                                                                                                                                                                                                           |                                                                                                                                                                                                                                                                                                                                                   |                                                                                                                                                                                                                                                                                                                                                                                                                       |  |
| nmax.                    | —2.5          | <b>—</b> 2.5                                                                                                   | —2.5                                                                                                                                                                                                         | -6                                                                                                                                                                                                                                                                            | <b>—</b> 6                                                                                                                                                                                                                                                                                                                                        | -6                                                                                                                                                                                                                                                                                                                                                                                                                    |  |
|                          | Poles a b h y | Poles         3           a         162           b         60           h         83           y         14.5 | Poles         3         4           a         162         165           b         60         68           h         83         92           y         14.5         16           d. cross         1         1 | Poles         3         4         5           a         162         165         167           b         60         68         76           h         83         92         98           y         14.5         16         16           d. cross         1         1         1 | Poles         3         4         5         3           a         162         165         167         209           b         60         68         76         82           h         83         92         98         100           y         14.5         16         16         22           d. cross         1         1         1         2.5 | Poles         3         4         5         3         4           a         162         165         167         209         209           b         60         68         76         82         82           h         83         92         98         100         100           y         14.5         16         16         22         22           d. cross         1         1         1         2.5         2.5 |  |