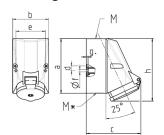

## Drawing

| Diawing           | Allip.   | 10                |           | l                          | 32    |       |
|-------------------|----------|-------------------|-----------|----------------------------|-------|-------|
| 1 MB 43           | Poles    | 4                 | 5         | 3                          | 4     | 5     |
| Dim. in mm        | а        | 128               | 128       | 128                        | 128   | 128   |
|                   | b        | 84                | 84        | 84                         | 84    | 84    |
|                   | c        | 122               | 124       | 136                        | 136   | 138   |
|                   | d        | 11                | 11        | 11                         | 11    | 11    |
|                   | е        | 68                | 68        | 68                         | 68    | 68    |
|                   | f        | 5.3               | 5.3       | 5.3                        | 5.3   | 5.3   |
|                   | g.       | 4                 | 4         | 4                          | 4     | 4     |
|                   | h        | 144               | 145       | 158                        | 158   | 160   |
|                   | M        | 25                | 25        | 32                         | 32    | 32    |
|                   | М*       | 2x25 (blind) to b | e cut out | 2x25 (blind) to be cut out |       |       |
| Max. cable diam   | . (mm)   | 18                | 18        | 18/25                      | 18/25 | 18/25 |
| Terminal for con- | d. cross | 1.5               | 1.5       | 2.5                        | 2.5   | 2.5   |
| section (mm²) mi  | nmax.    | <del>-4</del>     | -4        | —10                        | —10   | —10   |