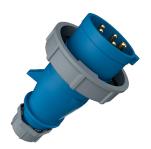

## Plug AM-TOP®

Part no. 299

- screw terminals

- single part body cable gland and sealing strain relief and protection against kinking

## Technical specifications

| Ampere                    | 32 A            |
|---------------------------|-----------------|
| Poles                     | 5 p             |
| Voltage                   | 230 V           |
| Clock position            | 9 h             |
| Hertz                     | 50-60 Hz        |
| Connection technology     | Screw terminals |
| Contact                   | standard        |
| Protection type           | IP 67           |
| Weight                    | 329 g           |
| Declaration of Conformity | VDE, EAC, CQC   |