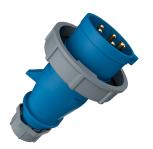

## Plug AM-TOP®

Part no. 287

- screw terminals

- single part body cable gland and sealing strain relief and protection against kinking

## **Technical specifications**

| Ampere                    | 16 A            |
|---------------------------|-----------------|
| Poles                     | 5 p             |
| Voltage                   | 230 V           |
| Clock position            | 9 h             |
| Hertz                     | 50-60 Hz        |
| Connection technology     | Screw terminals |
| Contact                   | standard        |
| Protection type           | IP 67           |
| Weight                    | 206 g           |
| Declaration of Conformity | VDE, EAC, CQC   |