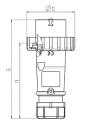

## Drawing

| Drawing                            | Amp.  | 16   |      |      | 32  |     |     |
|------------------------------------|-------|------|------|------|-----|-----|-----|
| 2 MB 218                           | Poles | 3    | 4    | 5    | 3   | 4   | 5   |
| Dim. in mm                         | а     | 142  | 144  | 147  | 186 | 186 | 180 |
|                                    | b     | 70   | 78   | 87   | 94  | 94  | 101 |
|                                    | n     | 109  | 111  | 114  | 145 | 145 | 138 |
|                                    | у     | 14.5 | 16   | 16   | 22  | 22  | 22  |
| Terminal for cond. cross           |       | 1    | 1    | 1    | 2.5 | 2.5 | 2.5 |
| section (mm <sup>2</sup> ) minmax. |       | -2.5 | -2.5 | —2.5 | -6  | —6  | —6  |