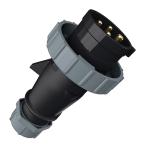

Plug AM-TOP®

Part no. 283

- screw terminals

- single part body cable gland and sealing strain relief and protection against kinking

## **Technical specifications**

| Ampere                    | 16 A            |
|---------------------------|-----------------|
| Poles                     | 4 p             |
| Voltage                   | 500 V           |
| Clock position            | 7 h             |
| Hertz                     | 50-60 Hz        |
| Connection technology     | Screw terminals |
| Contact                   | standard        |
| Protection type           | IP 67           |
| Weight                    | 165 g           |
| Declaration of Conformity | VDE, EAC, CQC   |