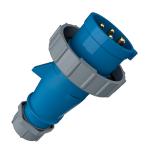

## Plug AM-TOP®

Part no. 281

- screw terminals

- single part body cable gland and sealing strain relief and protection against kinking

## Technical specifications

| Ampere                    | 16 A            |
|---------------------------|-----------------|
| Poles                     | 4 p             |
| Voltage                   | 230 V           |
| Clock position            | 9 h             |
| Hertz                     | 50-60 Hz        |
| Connection technology     | Screw terminals |
| Contact                   | standard        |
| Protection type           | IP 67           |
| Weight                    | 165 g           |
| Declaration of Conformity | VDE, EAC, CQC   |