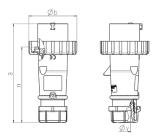

## Drawing

| Drawing                  | Amp.  |      | 16           |              |     | 32  |     |
|--------------------------|-------|------|--------------|--------------|-----|-----|-----|
| 2 MB 218                 | Poles | 3    | 4            | 5            | 3   | 4   | 5   |
| Dim. in mm               | a     | 142  | 144          | 147          | 186 | 186 | 180 |
|                          | b     | 70   | 78           | 87           | 94  | 94  | 101 |
|                          | n     | 109  | 111          | 114          | 145 | 145 | 138 |
|                          | у     | 14.5 | 16           | 16           | 22  | 22  | 22  |
| Terminal for cond. cross |       | 1    | 1            | 1            | 2.5 | 2.5 | 2.5 |
| section (mm²) minmax.    |       | -2.5 | <b>—</b> 2.5 | <b>—</b> 2.5 | 6   | 6   | —6  |