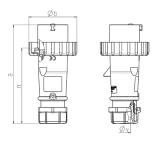

## Drawing

| Drawing                  | Amp.  |      | 16           |      |     | 32  |     |  |
|--------------------------|-------|------|--------------|------|-----|-----|-----|--|
| 2 MB 218                 | Poles | 3    | 4            | 5    | 3   | 4   | 5   |  |
| Dim. in mm               | a     | 142  | 144          | 147  | 186 | 186 | 180 |  |
|                          | b     | 70   | 78           | 87   | 94  | 94  | 101 |  |
|                          | n     | 109  | 111          | 114  | 145 | 145 | 138 |  |
|                          | у     | 14.5 | 16           | 16   | 22  | 22  | 22  |  |
| Terminal for cond. cross |       | 1    | 1            | 1    | 2.5 | 2.5 | 2.5 |  |
| section (mm²) minmax.    |       | -2.5 | <b>—</b> 2.5 | —2.5 | 6   | 6   | 6   |  |