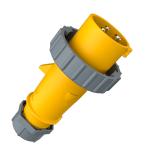

## Plug AM-TOP®

Part no. 277

- screw terminals

- single part body cable gland and sealing strain relief and protection against kinking

## Technical specifications

| Ampere                    | 16 A            |
|---------------------------|-----------------|
| Poles                     | 3 p             |
| Voltage                   | 110 V           |
| Clock position            | 4 h             |
| Hertz                     | 50-60 Hz        |
| Connection technology     | Screw terminals |
| Contact                   | standard        |
| Protection type           | IP 67           |
| Weight                    | 156 g           |
| Declaration of Conformity | VDE, EAC, CQC   |