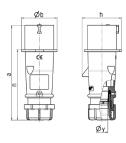

## Drawing

| Drawing                  | Amp.  | 16    |       |       | 32  |     |      |
|--------------------------|-------|-------|-------|-------|-----|-----|------|
| 2 MB 217                 | Poles | 3     | 4     | 5     | 3   | 4   | 5    |
| Dim. in mm               | а     | 142   | 147   | 147   | 186 | 186 | 180  |
|                          | b     | 53    | 59    | 67    | 70  | 70  | 77   |
|                          | h     | 59    | 69.4  | 76    | 81  | 81  | 89.5 |
|                          | n     | 105.2 | 110.5 | 110.5 | 141 | 141 | 135  |
|                          | у     | 14.5  | 16    | 16    | 22  | 22  | 22   |
| Terminal for cond. cross |       | 1     | 1     | 1     | 2.5 | 2.5 | 2.5  |
| section (mm²) minmax.    |       | —2.5  | —2.5  | —2.5  | 6   | -6  | -6   |