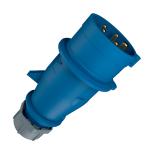

## Plug AM-TOP®

Part no. 269

- screw terminals

- single part body cable gland and sealing strain relief and protection against kinking

## **Technical specifications**

| Ampere                    | 32 A            |
|---------------------------|-----------------|
| Poles                     | 5 p             |
| Voltage                   | 230 V           |
| Clock position            | 9 h             |
| Hertz                     | 50-60 Hz        |
| Connection technology     | Screw terminals |
| Contact                   | standard        |
| Protection type           | IP 44           |
| Weight                    | 276 g           |
| Declaration of Conformity | VDE, EAC, CQC   |