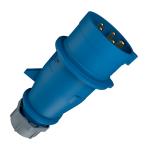

## Plug AM-TOP®

Part no. 257

- screw terminals

- single part body cable gland and sealing strain relief and protection against kinking

## **Technical specifications**

| Ampere                    | 16 A            |
|---------------------------|-----------------|
| Poles                     | 5 p             |
| Voltage                   | 230 V           |
| Clock position            | 9 h             |
| Hertz                     | 50-60 Hz        |
| Connection technology     | Screw terminals |
| Contact                   | standard        |
| Protection type           | IP 44           |
| Weight                    | 171 g           |
| Declaration of Conformity | VDE, EAC, CQC   |