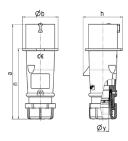

## Drawing

| Drawing               | Amp.      | l     | 10           |       |     | 32         |      |
|-----------------------|-----------|-------|--------------|-------|-----|------------|------|
| 2 MB 217              | Poles     | 3     | 4            | 5     | 3   | 4          | 5    |
| Dim. in mm            | а         | 142   | 147          | 147   | 186 | 186        | 180  |
|                       | b         | 53    | 59           | 67    | 70  | 70         | 77   |
|                       | h         | 59    | 69.4         | 76    | 81  | 81         | 89.5 |
|                       | n         | 105.2 | 110.5        | 110.5 | 141 | 141        | 135  |
|                       | у         | 14.5  | 16           | 16    | 22  | 22         | 22   |
| Terminal for co       | nd. cross | 1     | 1            | 1     | 2.5 | 2.5        | 2.5  |
| section (mm²) minmax. |           | —2.5  | <b>—</b> 2.5 | —2.5  | 6   | <b>—</b> 6 | -6   |
|                       |           |       |              |       |     |            |      |