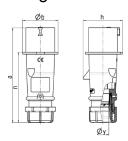

## Drawing

| Drawing          | Amp.     |       | 16           |       |     | 32         |      |
|------------------|----------|-------|--------------|-------|-----|------------|------|
| 2 MB 217         | Poles    | 3     | 4            | 5     | 3   | 4          | 5    |
| Dim. in mm       | а        | 142   | 147          | 147   | 186 | 186        | 180  |
|                  | b        | 53    | 59           | 67    | 70  | 70         | 77   |
|                  | h        | 59    | 69.4         | 76    | 81  | 81         | 89.5 |
|                  | n        | 105.2 | 110.5        | 110.5 | 141 | 141        | 135  |
|                  | у        | 14.5  | 16           | 16    | 22  | 22         | 22   |
| Terminal for con | d. cross | 1     | 1            | 1     | 2.5 | 2.5        | 2.5  |
| section (mm²) m  | inmax.   | —2.5  | <b>—</b> 2.5 | —2.5  | —6  | <b>—</b> 6 | 6    |