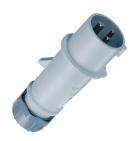

## Plug AM-TOP®

Part no. 2184

- screw terminals

- single part body cable gland and sealing strain relief and protection against kinking

## Technical specifications

| A                         | 40.0            |
|---------------------------|-----------------|
| Ampere                    | 16 A            |
| Poles                     | 3 p             |
| Voltage                   | 50-250 V        |
| Clock position            | 3 h             |
| Connection technology     | Screw terminals |
| Contact                   | standard        |
| Protection type           | IP 44           |
| Weight                    | 131 g           |
| Declaration of Conformity | DE,VDE, CN,CQC  |