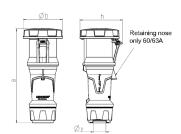

## Drawing

| Drawing          | Amp.      |     | 63  |     |             | 125         |     |
|------------------|-----------|-----|-----|-----|-------------|-------------|-----|
| 3 MB 68          | Poles     | 3   | 4   | 5   | 3           | 4           | 5   |
| Dim. in mm       | а         | 270 | 270 | 270 | 310         | 310         | 310 |
|                  | b         | 113 | 113 | 113 | 125         | 125         | 125 |
|                  | h         | 123 | 123 | 123 | 135         | 135         | 135 |
|                  | у         | 36  | 36  | 36  | 49          | 49          | 49  |
| Terminal for cor | nd. cross | 6   | 6   | 6   | 25          | 25          | 25  |
| section (mm²) m  | inmax.    | —16 | —16 | —16 | <b>—</b> 50 | <b>—</b> 50 | —50 |