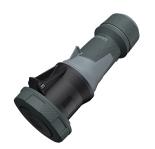

## **Connector PowerTOP® Xtra**

Part no. 14213

- screw terminals
  - with rubberised grip area
- frame terminals
- X-CONTACT®
- cable gland and sealing strain relief and protection against kinking
- enclosure with thread lock
- two safety slides
- products with pilot contact on request