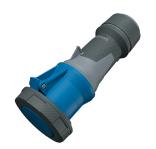

## **Connector PowerTOP® Xtra**

Part no. 14202

- screw terminals
  - with rubberised grip area
- frame terminals
- X-CONTACT®
- cable gland and sealing strain relief and protection against kinking
- enclosure with thread lock
- two safety slides
- products with pilot contact on request

## **Technical specifications**

| Ampere                    | 63 A                                              |
|---------------------------|---------------------------------------------------|
| Poles                     | 3 p                                               |
| Voltage                   | 230 V                                             |
| Clock position            | 6 h                                               |
| Hertz                     | 50-60 Hz                                          |
| Connection technology     | Screw terminals                                   |
| Contact                   | highly heat resistant contact carrier, X-CONTACT® |
| Protection type           | IP 67                                             |
| Weight                    | 840 g                                             |
| Declaration of Conformity | VDE, EAC, CQC                                     |