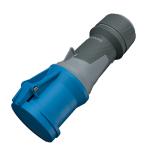

## **Connector PowerTOP® Xtra**

Part no. 14105

- screw terminals
- with rubberised grip area
- frame terminals
- X-CONTACT®
- highly heat resistant contact carrier
- cable gland and sealing
- strain relief and protection against kinking
- enclosure with thread lock
- two safety slides
- products with pilot contact on request

## Technical specifications

| Ampere                    | 63 A                                              |
|---------------------------|---------------------------------------------------|
| Poles                     | 4 p                                               |
| Voltage                   | 230 V                                             |
| Clock position            | 9 h                                               |
| Hertz                     | 50-60 Hz                                          |
| Connection technology     | Screw terminals                                   |
| Contact                   | highly heat resistant contact carrier, X-CONTACT® |
| Protection type           | IP 44                                             |
| Weight                    | 800 g                                             |
| Declaration of Conformity | VDE, EAC, CQC                                     |