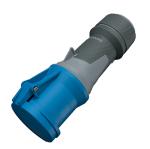

## **Connector PowerTOP® Xtra**

Part no. 14102

- screw terminals
- with rubberised grip area
- frame terminals
- X-CONTACT®
- highly heat resistant contact carrier
- cable gland and sealing
- strain relief and protection against kinking
- enclosure with thread lock
- two safety slides
- products with pilot contact on request

## Technical specifications

| Ampere                    | 63 A                                              |
|---------------------------|---------------------------------------------------|
| Poles                     | 3 p                                               |
| Voltage                   | 230 V                                             |
| Clock position            | 6 h                                               |
| Hertz                     | 50-60 Hz                                          |
| Connection technology     | Screw terminals                                   |
| Contact                   | highly heat resistant contact carrier, X-CONTACT® |
| Protection type           | IP 44                                             |
| Weight                    | 680 g                                             |
| Declaration of Conformity | VDE, EAC, CQC                                     |