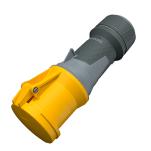

## **Connector PowerTOP® Xtra**

Part no. 14101

- screw terminals
  - with rubberised grip area
- frame terminals
- X-CONTACT®
- highly heat resistant contact carrier
- cable gland and sealing
- strain relief and protection against kinking
- enclosure with thread lock
- two safety slides
- products with pilot contact on request