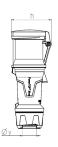

## Drawing

| Drawing                  | Amp.  |     | 63  |     |
|--------------------------|-------|-----|-----|-----|
| 3 MB 69                  | Poles | 3   | 4   | 5   |
| Dim. in mm               | a     | 268 | 268 | 268 |
|                          | b     | 95  | 95  | 95  |
|                          | h     | 109 | 109 | 109 |
|                          | у     | 36  | 36  | 36  |
| Terminal for cond. cross |       | 6   | 6   | 6   |
| section (mm²) minmax.    |       | —16 | —16 | —16 |