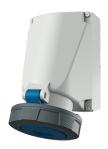

## Wall mounted receptacle

Part no. 135A

- · screw terminals
- X-CONTACT®
- internal fixing
- enclosure base can be turned 180°
- with 6 fixing points to accommodate special terminals
- products with pilot contact on request

## **Technical specifications**

| Ampere                    | 63 A            |
|---------------------------|-----------------|
| Poles                     | 5 p             |
| Voltage                   | 230 V           |
| Clock position            | 9 h             |
| Hertz                     | 50-60 Hz        |
| Connection technology     | Screw terminals |
| Contact                   | X-CONTACT®      |
| Protection type           | IP 67           |
| Weight                    | 1006 g          |
| Declaration of Conformity | VDE, EAC, CQC   |