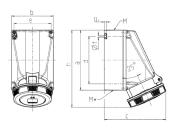

## Drawing

| Drawing                  | Amp.    | 63                         |       |       |
|--------------------------|---------|----------------------------|-------|-------|
| 1 MB 112                 | Poles   | 3                          | 4     | 5     |
| Dim. in mm               | а       | 170                        | 170   | 170   |
|                          | b       | 118                        | 118   | 118   |
|                          | c       | 175                        | 175   | 175   |
|                          | d       | 134.5                      | 134.5 | 134.5 |
|                          | е       | 103                        | 103   | 103   |
|                          | f       | 6.1                        | 6.1   | 6.1   |
|                          | g.      | 6                          | 6     | 6     |
|                          | h       | 219                        | 219   | 219   |
|                          | M       | 40                         | 40    | 40    |
|                          | M*      | 2x40 (blind) to be cut out |       |       |
| Max. cable dian          | n. (mm) | 27                         | 27    | 27    |
| Terminal for cond. cross |         | 6                          | 6     | 6     |
| section (mm2) n          | ninmax. | -25                        | -25   | 25    |