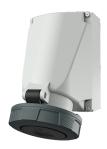

## Wall mounted receptacle

Part no. 133A

- · screw terminals
- X-CONTACT®
- internal fixing
- enclosure base can be turned 180°
- with 6 fixing points to accommodate special terminals
- products with pilot contact on request

## **Technical specifications**

| Ampere                    | 63 A            |
|---------------------------|-----------------|
| Poles                     | 4 p             |
| Voltage                   | 500 V           |
| Clock position            | 7 h             |
| Hertz                     | 50-60 Hz        |
| Connection technology     | Screw terminals |
| Contact                   | X-CONTACT®      |
| Protection type           | IP 67           |
| Weight                    | 941 g           |
| Declaration of Conformity | VDE, EAC, CQC   |