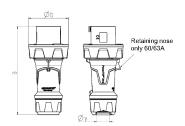

## Drawing

| Drawing Amp.             |       | 63  |     |     | 125         |             |     |
|--------------------------|-------|-----|-----|-----|-------------|-------------|-----|
| 2 MB 225                 | Poles | 3   | 4   | 5   | 3           | 4           | 5   |
| Dim. in mm               | a     | 250 | 250 | 250 | 290         | 290         | 290 |
|                          | b     | 114 | 114 | 114 | 130         | 130         | 130 |
|                          | у     | 36  | 36  | 36  | 49          | 49          | 49  |
|                          |       |     |     |     |             |             |     |
| Terminal for cond. cross |       | 6   | 6   | 6   | 25          | 25          | 25  |
| section (mm²) minmax.    |       | —16 | —16 | —16 | <b>—</b> 50 | <b>—</b> 50 | —50 |