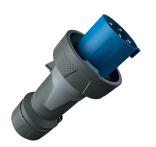

## Plug PowerTOP® Xtra

Part no. 13205

- screw terminals
- rubberised grip area
- frame terminals
- highly heat resistant contact carrier
- nickel plated contacts
- cable gland and sealing
- strain relief and protection against kinking
- enclosure with thread lock
- two safety slides