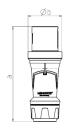

## Drawing

| Drawing                  | Amp.  | 63  |     |     |
|--------------------------|-------|-----|-----|-----|
| 2 MB 226                 | Poles | 3   | 4   | 5   |
| Dim. in mm               | a     | 250 | 250 | 250 |
|                          | b     | 90  | 90  | 90  |
|                          | у     | 36  | 36  | 36  |
|                          |       |     |     |     |
| Terminal for cond. cross |       | 6   | 6   | 6   |
| section (mm²) minmax.    |       | —16 | —16 | —16 |