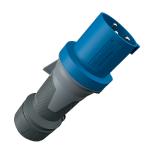

## Plug PowerTOP® Xtra

Part no. 13102

- screw terminals
- rubberised grip area
- frame terminals
- highly heat resistant contact carrier
- nickel plated contacts
- cable gland and sealing
- strain relief and protection against kinking
- enclosure with thread lock
- two safety slides