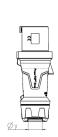

## Drawing

| Drawing                  | Amp.  | 63  |     |     |
|--------------------------|-------|-----|-----|-----|
| 2 MB 226                 | Poles | 3   | 4   | 5   |
| Dim. in mm               | a     | 250 | 250 | 250 |
|                          | b     | 90  | 90  | 90  |
|                          | у     | 36  | 36  | 36  |
|                          |       |     |     |     |
| Terminal for cond. cross |       | 6   | 6   | 6   |
| section (mm²) minmax.    |       | —16 | —16 | —16 |