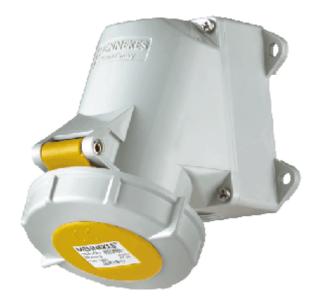

## Wall mounted socket - Part no. 1193

- screw terminals
- four external fixing holes
- one cable entry at top and one blind cable entry (can be cut out) at bottom
- sockets are designed for adding an auxiliary contact switch