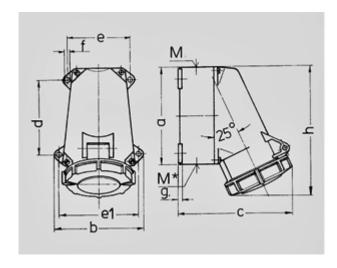

Protection type IP 67
Ampere 16 A
Poles 3p
Voltage 110
Hertz 50-60Hz
Earth position 4h
Contact standard
Connection technology Screw terminals

Std. Pack. 10 Qty.

| Drawing Amp              |       | 16                    |      |      | ] 32          |            |      |
|--------------------------|-------|-----------------------|------|------|---------------|------------|------|
| 1 MB 219                 | Poles | 3                     | 4    | 5    | 3             | 4          | 5    |
| Dim. in mm               | a     | 95                    | 95   | 95   | 120           | 120        | 120  |
|                          | b     | 102                   | 102  | 102  | 112           | 112        | 112  |
|                          | c     | 115                   | 124  | 129  | 143           | 143        | 150  |
|                          | d     | 64,2                  | 64,2 | 64,2 | 90,2          | 90,2       | 90,2 |
|                          | e     | 77,5                  | 77,5 | 77,5 | 79            | 79         | 79   |
|                          | e1    | 88                    | 88   | 88   | 98,5          | 98,5       | 98,5 |
|                          | f     | 5,5                   | 5,5  | 5,5  | 5,5           | 5,5        | 5,5  |
|                          | g.    | 5                     | 5    | 5    | 5             | 5          | 5    |
|                          | h     | 128                   | 128  | 132  | 160           | 160        | 160  |
|                          | M     | 25                    | 25   | 25   | 32            | 32         | 32   |
|                          | M*    | 25                    | 25   | 25   | M             | 32 (blind) |      |
|                          |       | (blind) to be cut out |      |      | to be cut out |            |      |
| Max. cable diam. (mm)    |       | 15                    | 18   | 18   | 25            | 25         | 25   |
| Terminal for cond. cross |       | 1,5                   | 1,5  | 1,5  | 2,5           | 2,5        | 2,5  |
| section (mm²) minmax.    |       | -4                    | -4   | -4   | -10           | -10        | -10  |