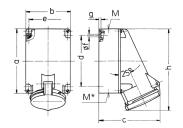

## Drawing

| Drawing                      | Amp.      | 63    |              |            |
|------------------------------|-----------|-------|--------------|------------|
| 1 MB 213                     | Poles     | 3     | 4            | 5          |
| Dim. in mm                   | а         | 170   | 170          | 170        |
|                              | b         | 118   | 118          | 118        |
|                              | c         | 164   | 164          | 164        |
|                              | d         | 134.5 | 134.5        | 134.5      |
|                              | е         | 103   | 103          | 103        |
|                              | f         | 6.1   | 6.1          | 6.1        |
|                              | g.        | 6     | 6            | 6          |
|                              | h         | 216   | 216          | 216        |
|                              | M         | 40    | 40           | 40         |
|                              | M*        | 2xM40 | (blind) to I | be cut out |
| Max. cable diar              | n. (mm)   | 32    | 32           | 32         |
| Terminal for co              | nd. cross | 6     | 6            | 6          |
| section (mm <sup>2</sup> ) n | ninmax.   | -25   | -25          | -25        |