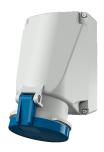

## Wall mounted receptacle

Part no. 1140A

- · screw terminals
- X-CONTACT®
- suitable for through wiring
- internal fixing
- enclosure base can be turned 180°
- with 6 fixing points to accommodate special terminals
- products with pilot contacts on request

## **Technical specifications**

| Ampere                    | 63 A            |
|---------------------------|-----------------|
| Poles                     | 4 p             |
| Voltage                   | 230 V           |
| Clock position            | 9 h             |
| Hertz                     | 50-60 Hz        |
| Connection technology     | Screw terminals |
| Contact                   | X-CONTACT®      |
| Protection type           | IP 44           |
| Weight                    | 896 g           |
| Declaration of Conformity | VDE, EAC, CQC   |