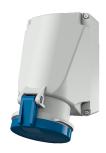

## Wall mounted receptacle

Part no. 1137A

- · screw terminals
- X-CONTACT®
- suitable for through wiring
- internal fixing
- enclosure base can be turned 180°
- with 6 fixing points to accommodate special terminals
- products with pilot contacts on request

## **Technical specifications**

| Ampere                    | 63 A            |
|---------------------------|-----------------|
| Poles                     | 3 p             |
| Voltage                   | 230 V           |
| Clock position            | 6 h             |
| Hertz                     | 50-60 Hz        |
| Connection technology     | Screw terminals |
| Contact                   | X-CONTACT®      |
| Protection type           | IP 44           |
| Weight                    | 859 g           |
| Declaration of Conformity | VDE, EAC, CQC   |