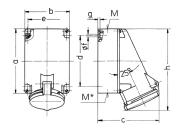

## Drawing

| Drawing                      | Amp.      | 63    |              |            |
|------------------------------|-----------|-------|--------------|------------|
| 1 MB 213                     | Poles     | 3     | 4            | 5          |
| Dim. in mm                   | а         | 170   | 170          | 170        |
|                              | b         | 118   | 118          | 118        |
|                              | c         | 164   | 164          | 164        |
|                              | d         | 134.5 | 134.5        | 134.5      |
|                              | е         | 103   | 103          | 103        |
|                              | f         | 6.1   | 6.1          | 6.1        |
|                              | g.        | 6     | 6            | 6          |
|                              | h         | 216   | 216          | 216        |
|                              | M         | 40    | 40           | 40         |
|                              | M*        | 2xM40 | (blind) to I | be cut out |
| Max. cable diar              | n. (mm)   | 32    | 32           | 32         |
| Terminal for co              | nd. cross | 6     | 6            | 6          |
| section (mm <sup>2</sup> ) n | ninmax.   | -25   | -25          | -25        |