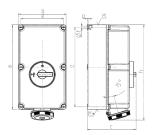

## Drawing

| Drawing          | Amp.     |                | 125            |      |
|------------------|----------|----------------|----------------|------|
| 1 MB 177         | Poles    | 3              | 4              | 5    |
| Dim. in mm       | а        | 460            | 460            | 460  |
|                  | Ь        | 260            | 260            | 260  |
|                  | c        | 270            | 270            | 270  |
|                  | d        | 434            | 434            | 434  |
|                  | e        | 234            | 234            | 234  |
|                  | f        | 11             | 11             | 11   |
|                  | g.       | 9              | 9              | 9    |
|                  | h        | 519            | 519            | 519  |
|                  | M        | 63             | 63             | 63   |
|                  | М*       | 2x63           | 2x63           | 2x63 |
| Max. cable diam  | . (mm)   | 44             | 44             | 44   |
| Terminal for con | d. cross | 25             | 25             | 25   |
| section (mm²) m  | inmax.   | <del></del> 70 | <del></del> 70 | 70   |