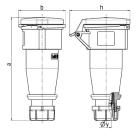

## Drawing

| Diawing Amp.             |        | 10           |              |              | 32       |           |           |
|--------------------------|--------|--------------|--------------|--------------|----------|-----------|-----------|
| 3 MB 63                  | Poles  | 3            | 4            | 5            | 3        | 4         | 5         |
| Dim. in mm               | а      | 162          | 165          | 167          | 209      | 209       | 208       |
|                          | b      | 60           | 68           | 76           | 82       | 82        | 89        |
|                          | h      | 83           | 92           | 98           | 100      | 100       | 108       |
|                          | у      | 14.5         | 16           | 16           | 22       | 22        | 22        |
|                          |        |              |              |              |          |           |           |
| Terminal for cond. cross |        | 1            | 1            | 1            | 2.5      | 2.5       | 2.5       |
| section (mm²) m          | inmax. | —2.5         | <b>—</b> 2.5 | —2.5         | —6       | —6        | -6        |
|                          |        | <b>—</b> 2.5 | <b>—</b> 2.5 | <b>—</b> 2.5 | <u>6</u> | <u></u> 6 | <u>-6</u> |