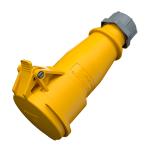

## **Connector AM-TOP®**

Part no. 509

- screw terminals

- single part body cable gland and sealing strain relief and protection against kinking

## Technical specifications

| Ampere                    | 16 A            |
|---------------------------|-----------------|
| Poles                     | 3 p             |
| Voltage                   | 110 V           |
| Clock position            | 4 h             |
| Hertz                     | 50-60 Hz        |
| Connection technology     | Screw terminals |
| Contact                   | standard        |
| Protection type           | IP 44           |
| Weight                    | 174 g           |
| Declaration of Conformity | VDE, EAC, CQC   |