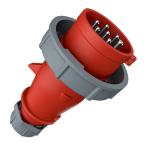

## Plug AM-TOP®

Part no. 3777

- screw terminals

•

- highly heat resistant contact carrier nickel plated contacts single part body cable gland and sealing strain relief and protection against kinking

## **Technical specifications**

| Ampere                    | 16 A                                                          |
|---------------------------|---------------------------------------------------------------|
| Poles                     | 7 p                                                           |
| Voltage                   | 400 V                                                         |
| Clock position            | 6 h                                                           |
| Hertz                     | 50-60 Hz                                                      |
| Connection technology     | Screw terminals                                               |
| Contact                   | nickel plated contacts, highly heat resistant contact carrier |
| Protection type           | IP 67                                                         |
| Weight                    | 245 g                                                         |
| Declaration of Conformity | EAC, CQC                                                      |