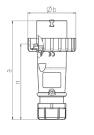

## Drawing

| Drawing                      | Amp.                     |      | 16   |      |     | 32  |     |
|------------------------------|--------------------------|------|------|------|-----|-----|-----|
| 2 MB 218                     | Poles                    | 3    | 4    | 5    | 3   | 4   | 5   |
| Dim. in mm                   | а                        | 142  | 144  | 147  | 186 | 186 | 180 |
|                              | b                        | 70   | 78   | 87   | 94  | 94  | 101 |
|                              | n                        | 109  | 111  | 114  | 145 | 145 | 138 |
|                              | у                        | 14.5 | 16   | 16   | 22  | 22  | 22  |
| Terminal for con             | Terminal for cond. cross |      | 1    | 1    | 2.5 | 2.5 | 2.5 |
| section (mm <sup>2</sup> ) m | section (mm²) minmax.    |      | —2.5 | —2.5 | —6  | —6  | —6  |