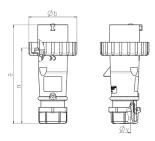

## Drawing

| Drawing                  | Amp.  |      | 16   |              | 32  |     |     |
|--------------------------|-------|------|------|--------------|-----|-----|-----|
| 2 MB 218                 | Poles | 3    | 4    | 5            | 3   | 4   | 5   |
| Dim. in mm               | a     | 142  | 144  | 147          | 186 | 186 | 180 |
|                          | b     | 70   | 78   | 87           | 94  | 94  | 101 |
|                          | n     | 109  | 111  | 114          | 145 | 145 | 138 |
|                          | у     | 14.5 | 16   | 16           | 22  | 22  | 22  |
| Terminal for cond. cross |       | 1    | 1    | 1            | 2.5 | 2.5 | 2.5 |
| section (mm²) minmax.    |       | -2.5 | —2.5 | <b>—</b> 2.5 | 6   | -6  | 6   |