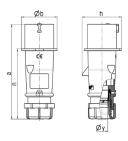

## Drawing

| Drawing                  | Amp.  |       | 16    |       |     | 32  |      |
|--------------------------|-------|-------|-------|-------|-----|-----|------|
| 2 MB 217                 | Poles | 3     | 4     | 5     | 3   | 4   | 5    |
| Dim. in mm               | а     | 142   | 147   | 147   | 186 | 186 | 180  |
|                          | b     | 53    | 59    | 67    | 70  | 70  | 77   |
|                          | h     | 59    | 69.4  | 76    | 81  | 81  | 89.5 |
|                          | n     | 105.2 | 110.5 | 110.5 | 141 | 141 | 135  |
|                          | у     | 14.5  | 16    | 16    | 22  | 22  | 22   |
| Terminal for cond. cross |       | 1     | 1     | 1     | 2.5 | 2.5 | 2.5  |
| section (mm²) minmax.    |       | —2.5  | —2.5  | —2.5  | 6   | -6  | -6   |