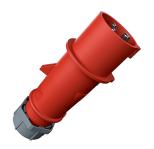

## Plug AM-TOP®

Part no. 249

- screw terminals

- single part body cable gland and sealing strain relief and protection against kinking

## Technical specifications

| Ampere                    | 16 A            |
|---------------------------|-----------------|
| Poles                     | 3 p             |
| Voltage                   | 400 V           |
| Clock position            | 9 h             |
| Hertz                     | 50-60 Hz        |
| Connection technology     | Screw terminals |
| Contact                   | standard        |
| Protection type           | IP 44           |
| Weight                    | 132 g           |
| Declaration of Conformity | VDE, EAC, CQC   |