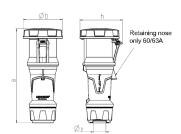

## Drawing

| Drawing Amp.             |        | 63  |     |     | 125         |             |     |
|--------------------------|--------|-----|-----|-----|-------------|-------------|-----|
| 3 MB 68                  | Poles  | 3   | 4   | 5   | 3           | 4           | 5   |
| Dim. in mm               | а      | 270 | 270 | 270 | 310         | 310         | 310 |
|                          | b      | 113 | 113 | 113 | 125         | 125         | 125 |
|                          | h      | 123 | 123 | 123 | 135         | 135         | 135 |
|                          | у      | 36  | 36  | 36  | 49          | 49          | 49  |
| Terminal for cond. cross |        | 6   | 6   | 6   | 25          | 25          | 25  |
| section (mm²) m          | inmax. | —16 | —16 | —16 | <b>—</b> 50 | <b>—</b> 50 | —50 |