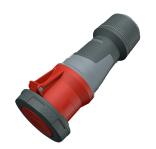

## **Connector PowerTOP® Xtra**

Part no. 14235

- screw terminals
- with rubberised grip area
- frame terminals
- X-CONTACT®
- highly heat resistant contact carrier
- nickel plated contacts
- cable gland and sealing strain relief and protection against kinking
- enclosure with thread lock
- two safety slides