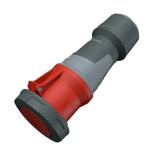

## **Connector PowerTOP® Xtra**

Part no. 14225

- screw terminals
  - with rubberised grip area
- frame terminals
- X-CONTACT®
- cable gland and sealing strain relief and protection against kinking
- enclosure with thread lock
- two safety slides
- products with pilot contact on request

## **Technical specifications**

| Ampere                    | 125 A                                             |
|---------------------------|---------------------------------------------------|
| Poles                     | 5 p                                               |
| Voltage                   | 400 V                                             |
| Clock position            | 6 h                                               |
| Hertz                     | 50-60 Hz                                          |
| Connection technology     | Screw terminals                                   |
| Contact                   | highly heat resistant contact carrier, X-CONTACT® |
| Protection type           | IP 67                                             |
| Weight                    | 1700 g                                            |
| Declaration of Conformity | VDE, EAC, CQC                                     |