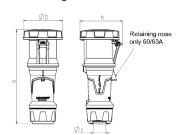

## Drawing

| Drawing         | Amp.      | I   | 63  |     | 1           | 125         |     |
|-----------------|-----------|-----|-----|-----|-------------|-------------|-----|
| 3 MB 68         | Poles     | 3   | 4   | 5   | 3           | 4           | 5   |
| Dim. in mm      | а         | 270 | 270 | 270 | 310         | 310         | 310 |
|                 | b         | 113 | 113 | 113 | 125         | 125         | 125 |
|                 | h         | 123 | 123 | 123 | 135         | 135         | 135 |
|                 | у         | 36  | 36  | 36  | 49          | 49          | 49  |
| Terminal for co | nd. cross | 6   | 6   | 6   | 25          | 25          | 25  |
| section (mm²) n | ninmax.   | —16 | —16 | —16 | <b>—</b> 50 | <b>—</b> 50 | —50 |