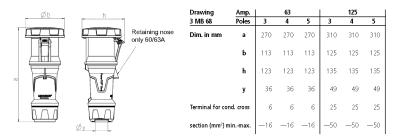

-----------------------------------------------|
| Poles                     | 4 p                                               |
| Voltage                   | 400 V                                             |
| Clock position            | 6 h                                               |
| Hertz                     | 50-60 Hz                                          |
| Connection technology     | Screw terminals                                   |
| Contact                   | highly heat resistant contact carrier, X-CONTACT® |
| Protection type           | IP 67                                             |
| Weight                    | 1554 g                                            |
| Declaration of Conformity | VDE, EAC, CQC                                     |

## Drawing