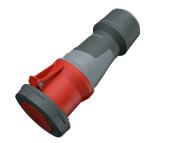

**Connector PowerTOP® Xtra** 

Part no. 14219

- screw terminals
- with rubberised grip area
- frame terminals
- X-CONTACT®

•

•

•

- cable gland and sealing
- strain relief and protection against kinking
- enclosure with thread lock
- two safety slides
- products with pilot contact on request