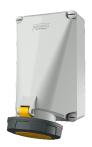

## Wall mounted receptacle

Part no. 137

- screw terminals
- products with pilot contact on request

## Technical specifications

| Ampere                    | 125 A           |
|---------------------------|-----------------|
| Poles                     | 4 p             |
| Voltage                   | 110 V           |
| Clock position            | 4 h             |
| Hertz                     | 50-60 Hz        |
| Connection technology     | Screw terminals |
| Contact                   | X-CONTACT®      |
| Protection type           | IP 67           |
| Weight                    | 1974 g          |
| Declaration of Conformity | EAC, CQC        |