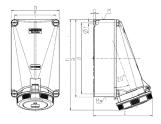

## Drawing

| Drawing                  | Amp.    | 125         |     |
|--------------------------|---------|-------------|-----|
| 1 MB 162                 | Poles   | 4           | 5   |
| Dim. in mm               | а       | 264         | 264 |
|                          | b       | 163         | 163 |
|                          | c       | 200         | 200 |
|                          | d       | 240         | 240 |
|                          | е       | 140         | 140 |
|                          | f       | 8.1         | 8.1 |
|                          | g       | 8           | 8   |
|                          | h       | 306         | 306 |
|                          | M       | 50          | 50  |
|                          | М*      | 50          | 50  |
| Max. cable diam. (mm)    |         | 38          | 38  |
| Terminal for cond. cross |         | 25          | 25  |
| section (mm²) m          | iinmax. | <b>—</b> 35 | —35 |