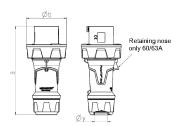

## Drawing

| Drawing         | Amp.      | I   | 63  |     | 1           | 125         |             |
|-----------------|-----------|-----|-----|-----|-------------|-------------|-------------|
| 2 MB 225        | Poles     | 3   | 4   | 5   | 3           | 4           | 5           |
| Dim. in mm      | а         | 250 | 250 | 250 | 290         | 290         | 290         |
|                 | b         | 114 | 114 | 114 | 130         | 130         | 130         |
|                 | у         | 36  | 36  | 36  | 49          | 49          | 49          |
|                 |           |     |     |     |             |             |             |
| Terminal for co | nd. cross | 6   | 6   | 6   | 25          | 25          | 25          |
| section (mm²) n | ninmax.   | —16 | —16 | —16 | <b>—</b> 50 | <b>—</b> 50 | <b>—</b> 50 |