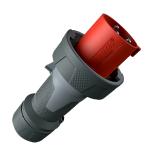

## Plug PowerTOP® Xtra

Part no. 13203

- screw terminals
- rubberised grip area
- frame terminals
- highly heat resistant contact carrier
- nickel plated contacts
- cable gland and sealing
- strain relief and protection against kinking
- enclosure with thread lock
- two safety slides