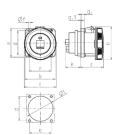

## Drawing

| Drawing          | Amp.     |     | 63  |               | 125         |     |
|------------------|----------|-----|-----|---------------|-------------|-----|
| 1 MB 212/258     | Poles    | 3   | 4   | 5             | 4           | 5   |
| Dim. in mm       | a        | 107 | 107 | 107           | 130         | 130 |
|                  | b        | 100 | 100 | 100           | 130         | 130 |
|                  | c        | 81  | 81  | 81            | 119         | 119 |
|                  | d        | 85  | 85  | 85            | 104         | 104 |
|                  | е        | 77  | 77  | 77            | 104         | 104 |
|                  | f        | 6   | 6   | 6             | 6.5         | 6.5 |
|                  | g        | 12  | 12  | 12            | 18          | 18  |
|                  | g.1      | 2   | 2   | 2             | 2           | 2   |
|                  | h        | 117 | 117 | 117           | 129         | 129 |
|                  | i        | 113 | 113 | 113           | 126         | 126 |
|                  | k        | 55  | 55  | 55            | 43          | 43  |
|                  | - 1      | 88  | 88  | 88            | 95          | 95  |
| Terminal for con | d. cross | 6   | 6   | 6             | 25          | 25  |
| section (mm²) m  | nmax.    | —25 | -25 | <del>25</del> | <b>—</b> 70 | 70  |