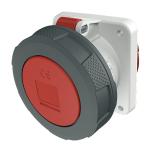

## Panel mounted socket

Part no. 1128A

- screw terminals
- X-CONTACT®
- straight
- products with pilot contact on request

## **Technical specifications**

| Ampere                    | 63 A            |
|---------------------------|-----------------|
| Poles                     | 5 p             |
| Voltage                   | 400 V           |
| Clock position            | 6 h             |
| Hertz                     | 50-60 Hz        |
| Connection technology     | Screw terminals |
| Contact                   | X-CONTACT®      |
| Protection type           | IP 67           |
| Flange                    | 107x100 mm      |
| Fixing hole               | 85x77 mm        |
| Weight                    | 664 g           |
| Declaration of Conformity | VDE, EAC, CQC   |